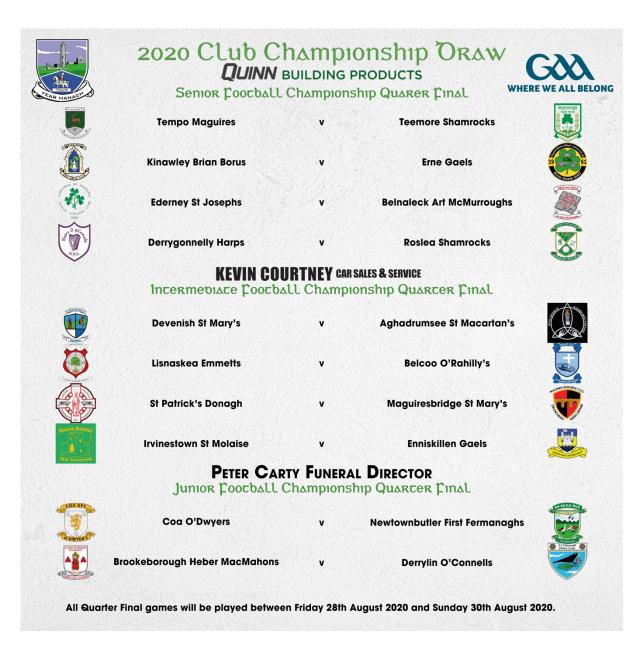

msee St Macartans         15         6:30 PM         5           v         Brookeborough Heber McMahons         2020         6:30 PM         5           v         Derrylin O Connells         2020         6:30 PM         5           v         Devenish St. Mary's         6:30 PM         6:30 PM         6:30 PM           v         Irvinestown St Molaise         22         6:30 PM         7         7         7         7         7         7         7         7         7         7         7         7         7         7         7         7         7         7         7         7         7         7         7         7         7         7         7         7         7< |

# FERMANAGH CLUB CHAMPIONSHIPS

The draw for the Fermanagh Club Championships were made on Monday 29<sup>th</sup> June 2020.



# QUINN BUILDING PRODUCTS SENIOR FOOTBALL CHAMPIONSHIP



| Quarter Finals         | 28 - 30 August 2020      |  |  |  |
|------------------------|--------------------------|--|--|--|
| (Replay)               | (04 – 06 September 2020) |  |  |  |
| Semi Finals &          | 11 – 13 September 2020   |  |  |  |
| Relegation Semi Finals | '                        |  |  |  |
| (Replay)               | (18 - 20 September 2020) |  |  |  |
| Relegation Final       | 26 September 2020        |  |  |  |
| (Replay)               | (03/04 October 2020)     |  |  |  |
| Final                  | 27 September 2020        |  |  |  |
| (Replay)               | (03/04 October 2020)     |  |  |  |

# CAR SALES & SERVICE

Proud Sponsors of the Fermanagh Intermediate Championship

Cushwash, Lisnaskea BT92 OD